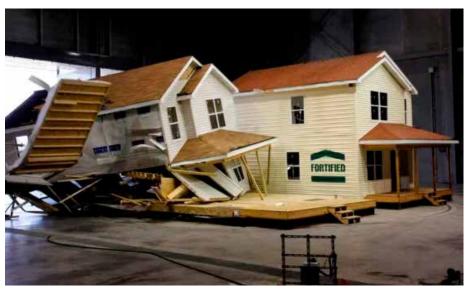

#### The FORTIFIED program

FORTIFIED is a voluntary construction and re-roofing program designed to minimize the damage caused by severe weather, including hurricanes, severe thunderstorms and tornadoes. At the core of the program is the FORTIFIED standard, which is based on decades of IBHS research. While any builder can use the FORTIFIED standard as a guide to a more resilient home, property owners can choose to seek a FORTIFIED designation.

FORTIFIED designations are available at three levels: Roof, Silver and Gold. Homes with a FORTIFIED Roof will have roof decks attached with ring shank nails in an enhanced pattern, a sealed roof deck and locked down edges. In addition to including all the requirements of FORTIFIED Roof, FORTIFIED Silver address areas of the home typical construction can leave vulnerable, such as windows, garage doors, chimneys and gable ends. FORTIFIED Gold includes all the requirements of Roof and Silver and adds a continuous load path, which is an engineered plan to secure the roof to the walls, tie one story to the next, and anchor the walls to the foundation.