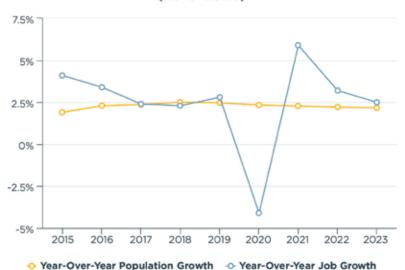

#### BALDWIN COUNTY ANNUALIZED POPULATION & JOB GROWTH

(2015-2023)

-lear SOD Growth

source: JobsEQ

19.5% job growth and 20.3% population growth from 2015 to 2023

source: JobsEQ