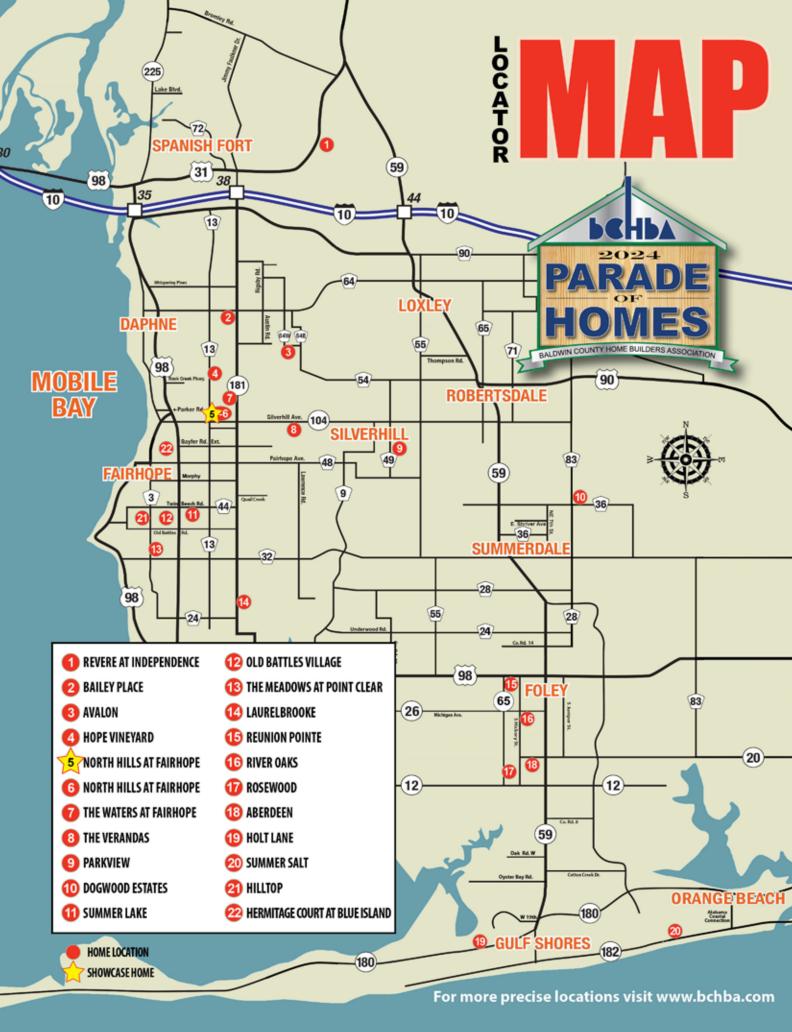

# Map to Area Subdivisions

- 1 CAMBRON Spanish Fort
- 2 REVERE AT INDEPENDENCE Spanish Fort
- 3 FRANKLIN AT INDEPENDENCE Spanish Fort
- 4 RAYNE PLANTATION Spanish Fort
- 5 STONEBRIDGE Spanish Fort
- **6 BILTMORE AT STONEBRIDGE** Spanish Fort
- 7 BRENTWOOD Spanish Fort
- 8 TIMBERCREEK Spanish Fort
- 9 HISTORIC MALBIS Daphne
- 10 OAK CREEK Daphne
- 11 THE WOODLANDS AT MALBIS Daphne
- 12 BEAU CHENE Daphne
- 13 ST. AUGUSTINE Daphne
- 14 THE RESERVE AT DAPHNE Daphne
- 15 WOODLAND TRACE Loxley
- 16 LAKELAND Loxley
- 17 PONDER PLACE Loxley
- 18 BAILEY PLACE Daphne
- 19 JUBILEE FARMS Daphne
- **20** TRENTINO Fairhope
- 21 ROCK CREEK Fairhope
- 22 HOPE VINEYARD Daphne
- 23 HARVEST GREEN EAST and WEST Fairhope
- 24 THE WATERS AT FAIRHOPE Fairhope
- 25 COTTON DISTRICT Robertsdale
- **26** THE VERANDAS Fairhope
- 27 TRACERY Fairhope
- 28 OVERLAND Fairhope
- 29 FAIRHOPE FALLS Fairhope
- 30 PARKVIEW Silverhill
- 31 FOX HOLLOW Fairhope