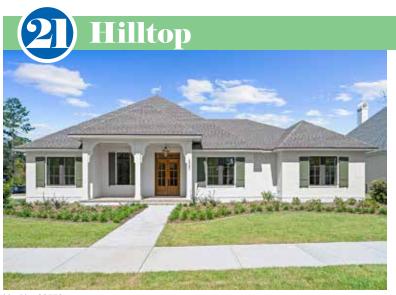

1,507 square feet of comfortable living and functionality. The open concept living area blends the kitchen, family, and dining spaces seamlessly for convenience and entertainment. In addition to the beautiful board and batten exterior, this floor plan offers 2 covered parking spaces, an outdoor shower, and an extra storage closet on the ground floor. This home is built to FORTIFIED Gold\* standards.

Directions: Travel down Perdido Beach Boulevard and turn into the Ruby Slipper and Doc's Seafood and Steaks shopping center. Head down Slipper Boulevard and take a left at the Summer Salt entrance monument onto Salt Drive. Continue following Salt Drive for approximately 0.3 miles. Your destination is on your right at 2822 Salt Drive.



DR Horton (251) 447-0329

drhorton.com/alabama/baldwin



Lic. No. 22578



HOMES

# 6865 Petiole Dr., Fairhope 4 Bed | 3 Bath | 3,094 Sq. Ft.

Quality built by Frostholm Construction and elegantly designed by Chatom Home Planning in sought after Hilltop Subdivision and built to Gold Fortified standards. Open concept with designer kitchen with center island and bar, over-sized walk-in butler pantry, Thermador appliances with 36" gas range and Thermador refrigerator. Covered porches front and back with brick pavers and outdoor Iso-kern fireplace with gas starter. 10' and 12' ceilings, custom cabinetry, and solid surface tops, loads of hardwood flooring and custom features thru-out.

Directions: From I-10 head south on 98 for 11 miles. Turn right onto twin beech rd. Go 1 mile. Turn left on section street. Go 0.2 miles. Turn right onto petiole dr.