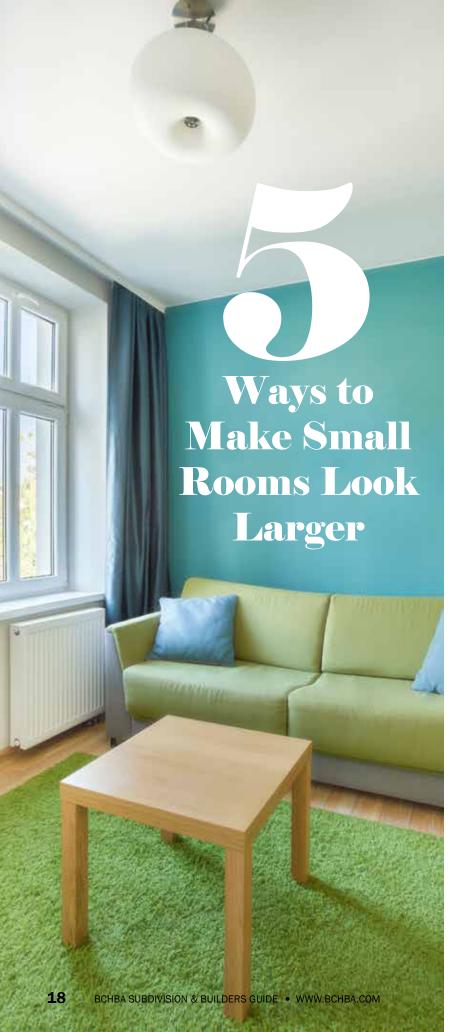

#### **AMY CUNY**

BROKER | OWNER

251.709.4331

nly some homes have a grand foyers, great rooms and huge living areas. More often, homes have at least one small room. Home owners can enjoy smaller spaces and make them look larger with the right design approach. You can create the illusion of space with simple modifications to a small room, such as adding natural light or selecting multifunctional furniture. To get started, consider the following design tips.

#### **■** Declutter Your Space

The best place to start is by taking stock of the items in the room. You may be surprised by how much space you have. Start by decluttering your space. For example, experts recommend sorting things into keep, put away, recycle or trash, and donate piles. This technique can help you organize and simplify your space. Simplicity is critical for making any room look bigger.

#### Utilize Multifunctional Pieces

Once you've removed some items from a small room, think about what furniture or objects in the room can serve a dual purpose. For example, furniture such as benches, ottomans and coffee tables may come equipped with storage solutions. Hidden storage makes a room feel more spacious without removing any frequently used items.

#### ■ Take Advantage of Reflections

A strategically placed mirror can visually expand your space. If a small area has a window, set the mirror near it. The trick is ensuring natural light reflects off the mirror to make the room look large and inviting.

#### **■ Frame Your Windows**

Lighter, neutral colors work best for window drapes in small rooms. Heavy drapes make small spaces appear smaller. To achieve the opposite effect, try adding sheer drapes to the room. As a result, natural light will shine in, and you will maintain some privacy in the room. Choose a vertical pattern, such as stripes, if you want interior window treatments with some pizazz. The stripes will draw your eyes upward and make the ceilings look higher.

#### Incorporate a Couple of Large Items

It may seem contradictory, but you don't need small items in a small space. It may make the room look full of miniatures. Instead, try adding one or two large pieces. However, there is some design strategy involved in an oversized item selection. For example, choose a low-profile sofa to exaggerate the distance between the couch and the ceiling. Low-profile furniture will make the walls appear elongated.