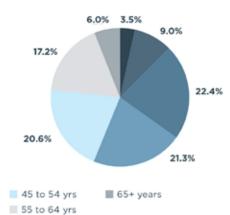

#### BALDWIN COUNTY WORKFORCE BY AGE

7.0% 4.7%
7.5%
19.1%
21.3%
16 to 19 yrs 25 to 34 yrs

35 to 44 vrs

U.S. WORKFORCE BY AGE

source: JobsEQ

ECONOMIC DEVELOPMENT 20 to 24 vrs