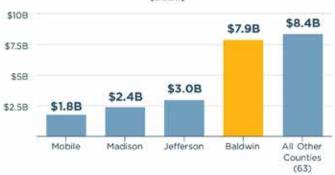

#### ALABAMA'S TOP COUNTIES FOR TRAVEL EXPENDITURES

(2023)

source: Alabama Department of Tourism

Baldwin County is Alabama's #1 tourism destination, leading the state for most visitors, travel expenditures, and more. People are drawn to Baldwin County for the quality of life, affordability, and recreation opportunities - from the charming downtowns and premier shopping to the beautiful beaches and other outdoor adventures. 6.5 million people alone visited the Gulf Shores, Orange Beach, and Fort Morgan areas of Baldwin County in 2023. Baldwin County is getting more attention every year, especially since the pandemic in 2020, as travelers are often choosing more affordable vacations.

33.7% of all Alabama visitors are traveling to Baldwin County.

source: Alabama Department of Tourism