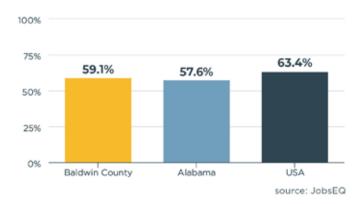

#### PRIME-AGE LABOR FORCE PARTICIPATION

(AGE 25-54)

Baldwin County has improved its overall labor force participation, surpassing the state average this year after trailing last year. This indicates more Baldwin County residents are participating in the workforce than most of Alabama. Baldwin County significantly outperforms the national average when assessing its prime-age workforce participation while only slightly behind the state average. This is backed by Baldwin County's median workforce age, which remains competitive nationally at 43.9, slightly above the national average of 42.3.