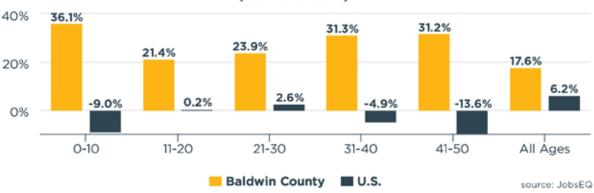

#### BALDWIN COUNTY WORKFORCE BY AGE

7.0% 4.7%
7.5%
19.1%
21.3%
16 to 19 yrs 25 to 34 yrs

35 to 44 vrs

U.S. WORKFORCE BY AGE

source: JobsEQ

ECONOMIC DEVELOPMENT 20 to 24 vrs