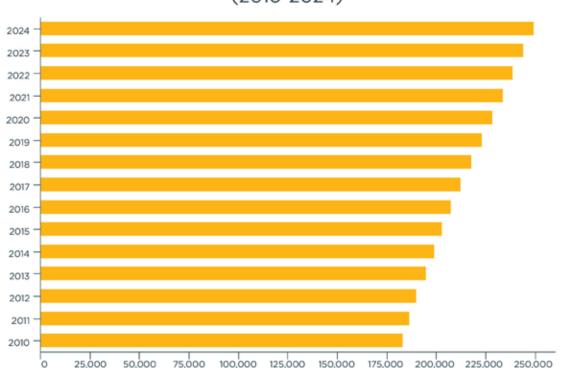

#### **BALDWIN COUNTY POPULATION GROWTH**

(2010-2024)

| 2024 | 249,206 |
|------|---------|
| 2023 | 244,050 |
| 2022 | 238,864 |
| 2021 | 233,665 |
| 2020 | 228,463 |
| 2019 | 223,234 |
| 2018 | 217,855 |
| 2017 | 212,521 |
| 2016 | 207,601 |
| 2015 | 202,939 |
| 2014 | 199,183 |
| 2013 | 194,885 |
| 2012 | 190,145 |
| 2011 | 186,579 |
| 2010 | 183,112 |
|      |         |

source: JobsEQ