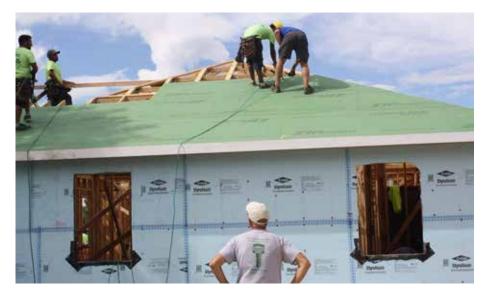

To receive a designation certificate from IBHS, the construction components and installation techniques required by the FORTI-FIED standard are documented by a certified independent, third-party evaluator. Throughout the construction or re-roofing project,

the evaluator collects dozens of photos and other evidence and provides it to IBHS for review. After the team at IBHS reviews this documentation and confirms the standard has been met, it issues a FORTIFIED designation certificate.