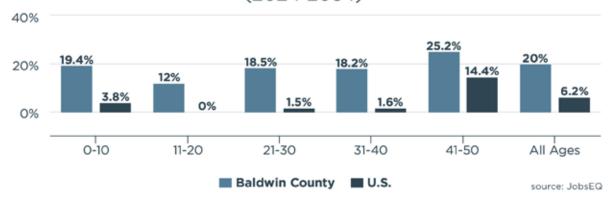

#### PRIME-AGE LABOR FORCE PARTICIPATION

(AGE 25-54)

Baldwin County has improved its overall labor force participation, surpassing the state average this year after trailing last year. This indicates more Baldwin County residents are participating in the workforce than most of Alabama. Baldwin County significantly outperforms the national average when assessing its prime-age workforce participation while only slightly behind the state average. This is backed by Baldwin County's median workforce age, which remains competitive nationally at 43.9, slightly above the national average of 42.3.