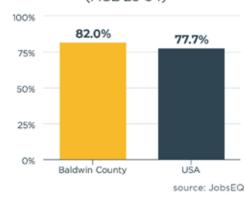

#### LABOR FORCE PARTICIPATION

#### PRIME-AGE LABOR FORCE PARTICIPATION

(AGE 25-54)

Baldwin County has improved its overall labor force participation, surpassing the state average this year after trailing last year. This indicates more Baldwin County residents are participating in the workforce than most of Alabama. Baldwin County significantly outperforms the national average when assessing its prime-age workforce participation while only slightly behind the state average. This is backed by Baldwin County's median workforce age, which remains competitive nationally at 43.9, slightly above the national average of 42.3.