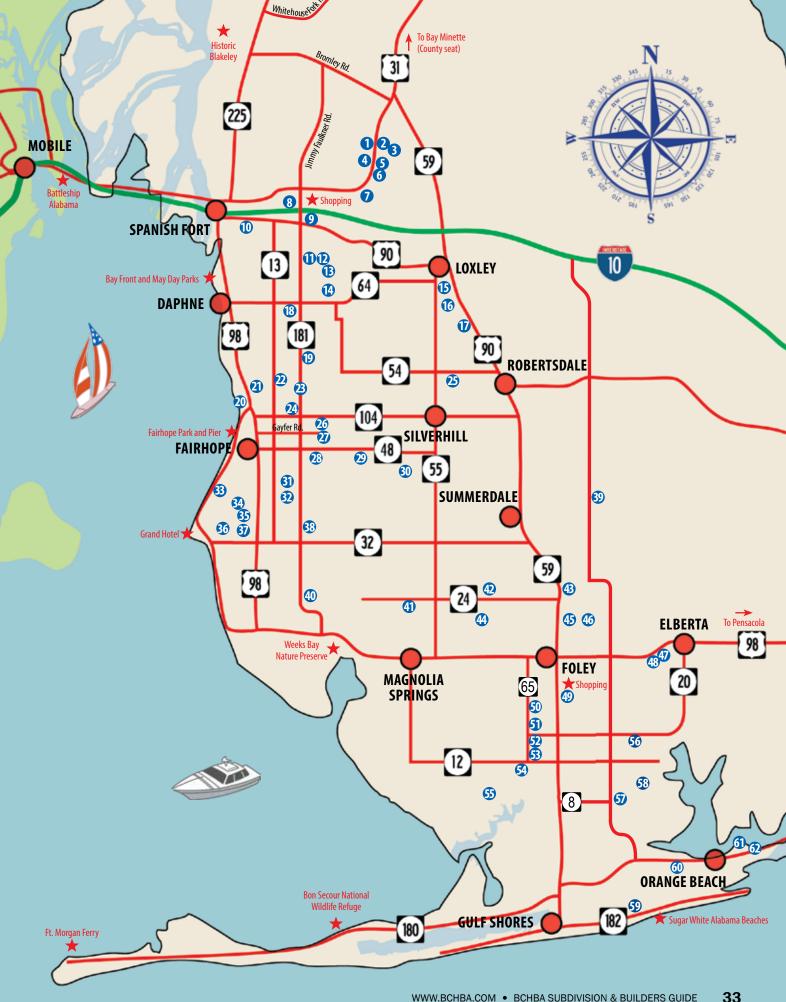

# Map to Area Subdivisions

- 1 CAMBRON Spanish Fort
- 2 REVERE AT INDEPENDENCE Spanish Fort
- 3 FRANKLIN AT INDEPENDENCE Spanish Fort
- 4 RAYNE PLANTATION Spanish Fort
- 5 STONEBRIDGE Spanish Fort
- **6 BILTMORE AT STONEBRIDGE** Spanish Fort
- 7 BRENTWOOD Spanish Fort
- 8 TIMBERCREEK Spanish Fort
- 9 HISTORIC MALBIS Daphne
- 10 OAK CREEK Daphne
- 11 THE WOODLANDS AT MALBIS Daphne
- 12 BEAU CHENE Daphne
- 13 ST. AUGUSTINE Daphne
- 14 THE RESERVE AT DAPHNE Daphne
- 15 WOODLAND TRACE Loxley
- 16 LAKELAND Loxley
- 17 PONDER PLACE Loxley
- 18 BAILEY PLACE Daphne
- 19 JUBILEE FARMS Daphne
- **20** TRENTINO Fairhope
- 21 ROCK CREEK Fairhope
- 22 HOPE VINEYARD Daphne
- 23 HARVEST GREEN EAST and WEST Fairhope
- 24 THE WATERS AT FAIRHOPE Fairhope
- 25 COTTON DISTRICT Robertsdale
- **26** THE VERANDAS Fairhope
- 27 TRACERY Fairhope
- 28 OVERLAND Fairhope
- 29 FAIRHOPE FALLS Fairhope
- 30 PARKVIEW Silverhill
- 31 FOX HOLLOW Fairhope

- 32 LONGBRANCH Fairhope
- 33 BAY POINTE Fairhope
- 34 BATTLES TRACE Fairhope
- 35 OLD BATTLES VILLAGE Fairhope
- 36 POLO RIDGE Fairhope
- 37 THE MEADOWS AT POINT CLEAR Fairhope
- 38 STONE CREEK Fairhope
- 39 DOGWOOD ESTATES Summerdale
- **40 LAURELBROOKE** Fairhope
- 41 MAGNOLIA SHORES Foley
- 42 LIVE OAKS Foley
- 43 HADLEY VILLAGE Foley
- 44 RIVER OAKS Foley
- **45 PEACHTREE** Foley
- **46 LEDGEWICK** Foley
- 47 PHEASANT RUN Elberta
- 48 THE PORCHES Elberta
- **49 BAY STREET VILLAGE** Foley
- 50 LAFAYETTE PLACE Foley
- 51 ASHFORD PARK Foley
- 52 ROSEWOOD Foley
- 53 RIVERSIDE AT ARBOR WALK Foley
- **54 PAXTON FARMS** Foley
- 55 BIENVILLE LANDING Foley
- **56 LAKEVIEW GARDEN** Foley
- 57 ROBERTS COVE Foley
- 58 PRIMLAND Foley
- 59 SUMMER SALT Orange Beach
- 60 BROKEN SOUND Orange Beach
- 61 ISLESWORTH AT BEAR POINT HEIGHTS Orange Beach
- 62 MAGNOLIA PLACE Orange Beach