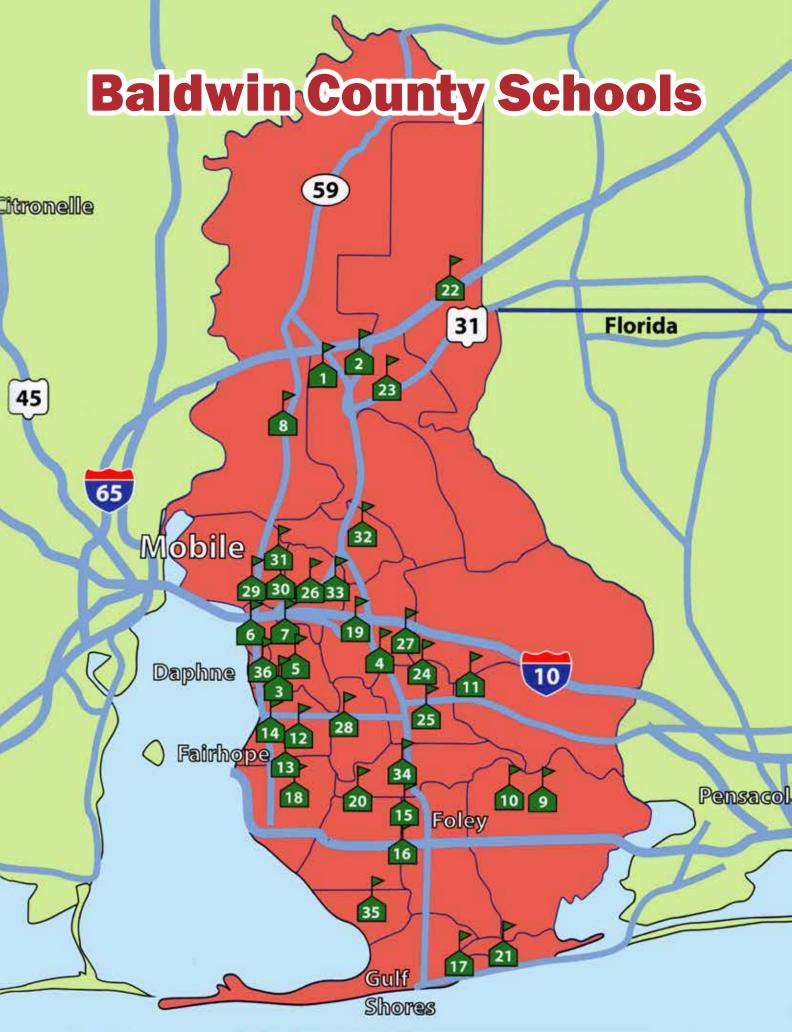

# Map to Area Subdivisions

- 1 CAMBRON Spanish Fort
- 2 REVERE AT INDEPENDENCE Spanish Fort
- 3 FRANKLIN AT INDEPENDENCE Spanish Fort
- 4 RAYNE PLANTATION Spanish Fort
- 5 STONEBRIDGE Spanish Fort
- **6 BILTMORE AT STONEBRIDGE** Spanish Fort
- 7 BRENTWOOD Spanish Fort
- 8 TIMBERCREEK Spanish Fort
- 9 HISTORIC MALBIS Daphne
- 10 OAK CREEK Daphne
- 11 THE WOODLANDS AT MALBIS Daphne
- 12 BEAU CHENE Daphne
- 13 ST. AUGUSTINE Daphne
- 14 THE RESERVE AT DAPHNE Daphne
- 15 WOODLAND TRACE Loxley
- 16 LAKELAND Loxley
- 17 PONDER PLACE Loxley
- 18 BAILEY PLACE Daphne
- 19 JUBILEE FARMS Daphne
- **20** TRENTINO Fairhope
- 21 ROCK CREEK Fairhope
- 22 HOPE VINEYARD Daphne
- 23 HARVEST GREEN EAST and WEST Fairhope
- 24 THE WATERS AT FAIRHOPE Fairhope
- 25 COTTON DISTRICT Robertsdale
- **26** THE VERANDAS Fairhope
- 27 TRACERY Fairhope
- 28 OVERLAND Fairhope
- 29 FAIRHOPE FALLS Fairhope
- 30 PARKVIEW Silverhill
- 31 FOX HOLLOW Fairhope

- 32 LONGBRANCH Fairhope
- 33 BAY POINTE Fairhope
- 34 BATTLES TRACE Fairhope
- 35 OLD BATTLES VILLAGE Fairhope
- 36 POLO RIDGE Fairhope
- 37 THE MEADOWS AT POINT CLEAR Fairhope
- 38 STONE CREEK Fairhope
- 39 DOGWOOD ESTATES Summerdale
- **40 LAURELBROOKE** Fairhope
- 41 MAGNOLIA SHORES Foley
- 42 LIVE OAKS Foley
- 43 HADLEY VILLAGE Foley
- 44 RIVER OAKS Foley
- **45 PEACHTREE** Foley
- **46 LEDGEWICK** Foley
- 47 PHEASANT RUN Elberta
- 48 THE PORCHES Elberta
- **49 BAY STREET VILLAGE** Foley
- 50 LAFAYETTE PLACE Foley
- 51 ASHFORD PARK Foley
- 52 ROSEWOOD Foley
- 53 RIVERSIDE AT ARBOR WALK Foley
- **54 PAXTON FARMS** Foley
- 55 BIENVILLE LANDING Foley
- **56 LAKEVIEW GARDEN** Foley
- 57 ROBERTS COVE Foley
- 58 PRIMLAND Foley
- 59 SUMMER SALT Orange Beach
- 60 BROKEN SOUND Orange Beach
- 61 ISLESWORTH AT BEAR POINT HEIGHTS Orange Beach
- 62 MAGNOLIA PLACE Orange Beach

#### For additional subdivision details and directions contact a local Realtor!